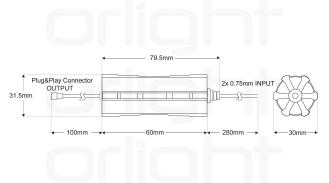

## TEMPUS-2-MINI-DR-DIM-2IC



## ITEM NO. DRIVER - 17174

The TEMPUS MINI DIM Driver has been designed to work with the TEMPUS MINI 2 light fixture.

The 30mm diameter allows for easy installation through the same cut out as the luminaire itself.

This not only makes installation simple but allows for easy access and wiring prior to fitting.



## Dimension



## **Technical Specifications**

| Output     | Dimming Options     | Mains                                                   |
|------------|---------------------|---------------------------------------------------------|
|            | Туре                | Constant Current                                        |
|            | Power               | 3W Max                                                  |
|            | Voltage             | 24V DC                                                  |
|            | Current             | 105mA                                                   |
|            | Voltage Tolerance   | +5.0%                                                   |
| Input      | Input Voltage Range | 200-240VAC                                              |
|